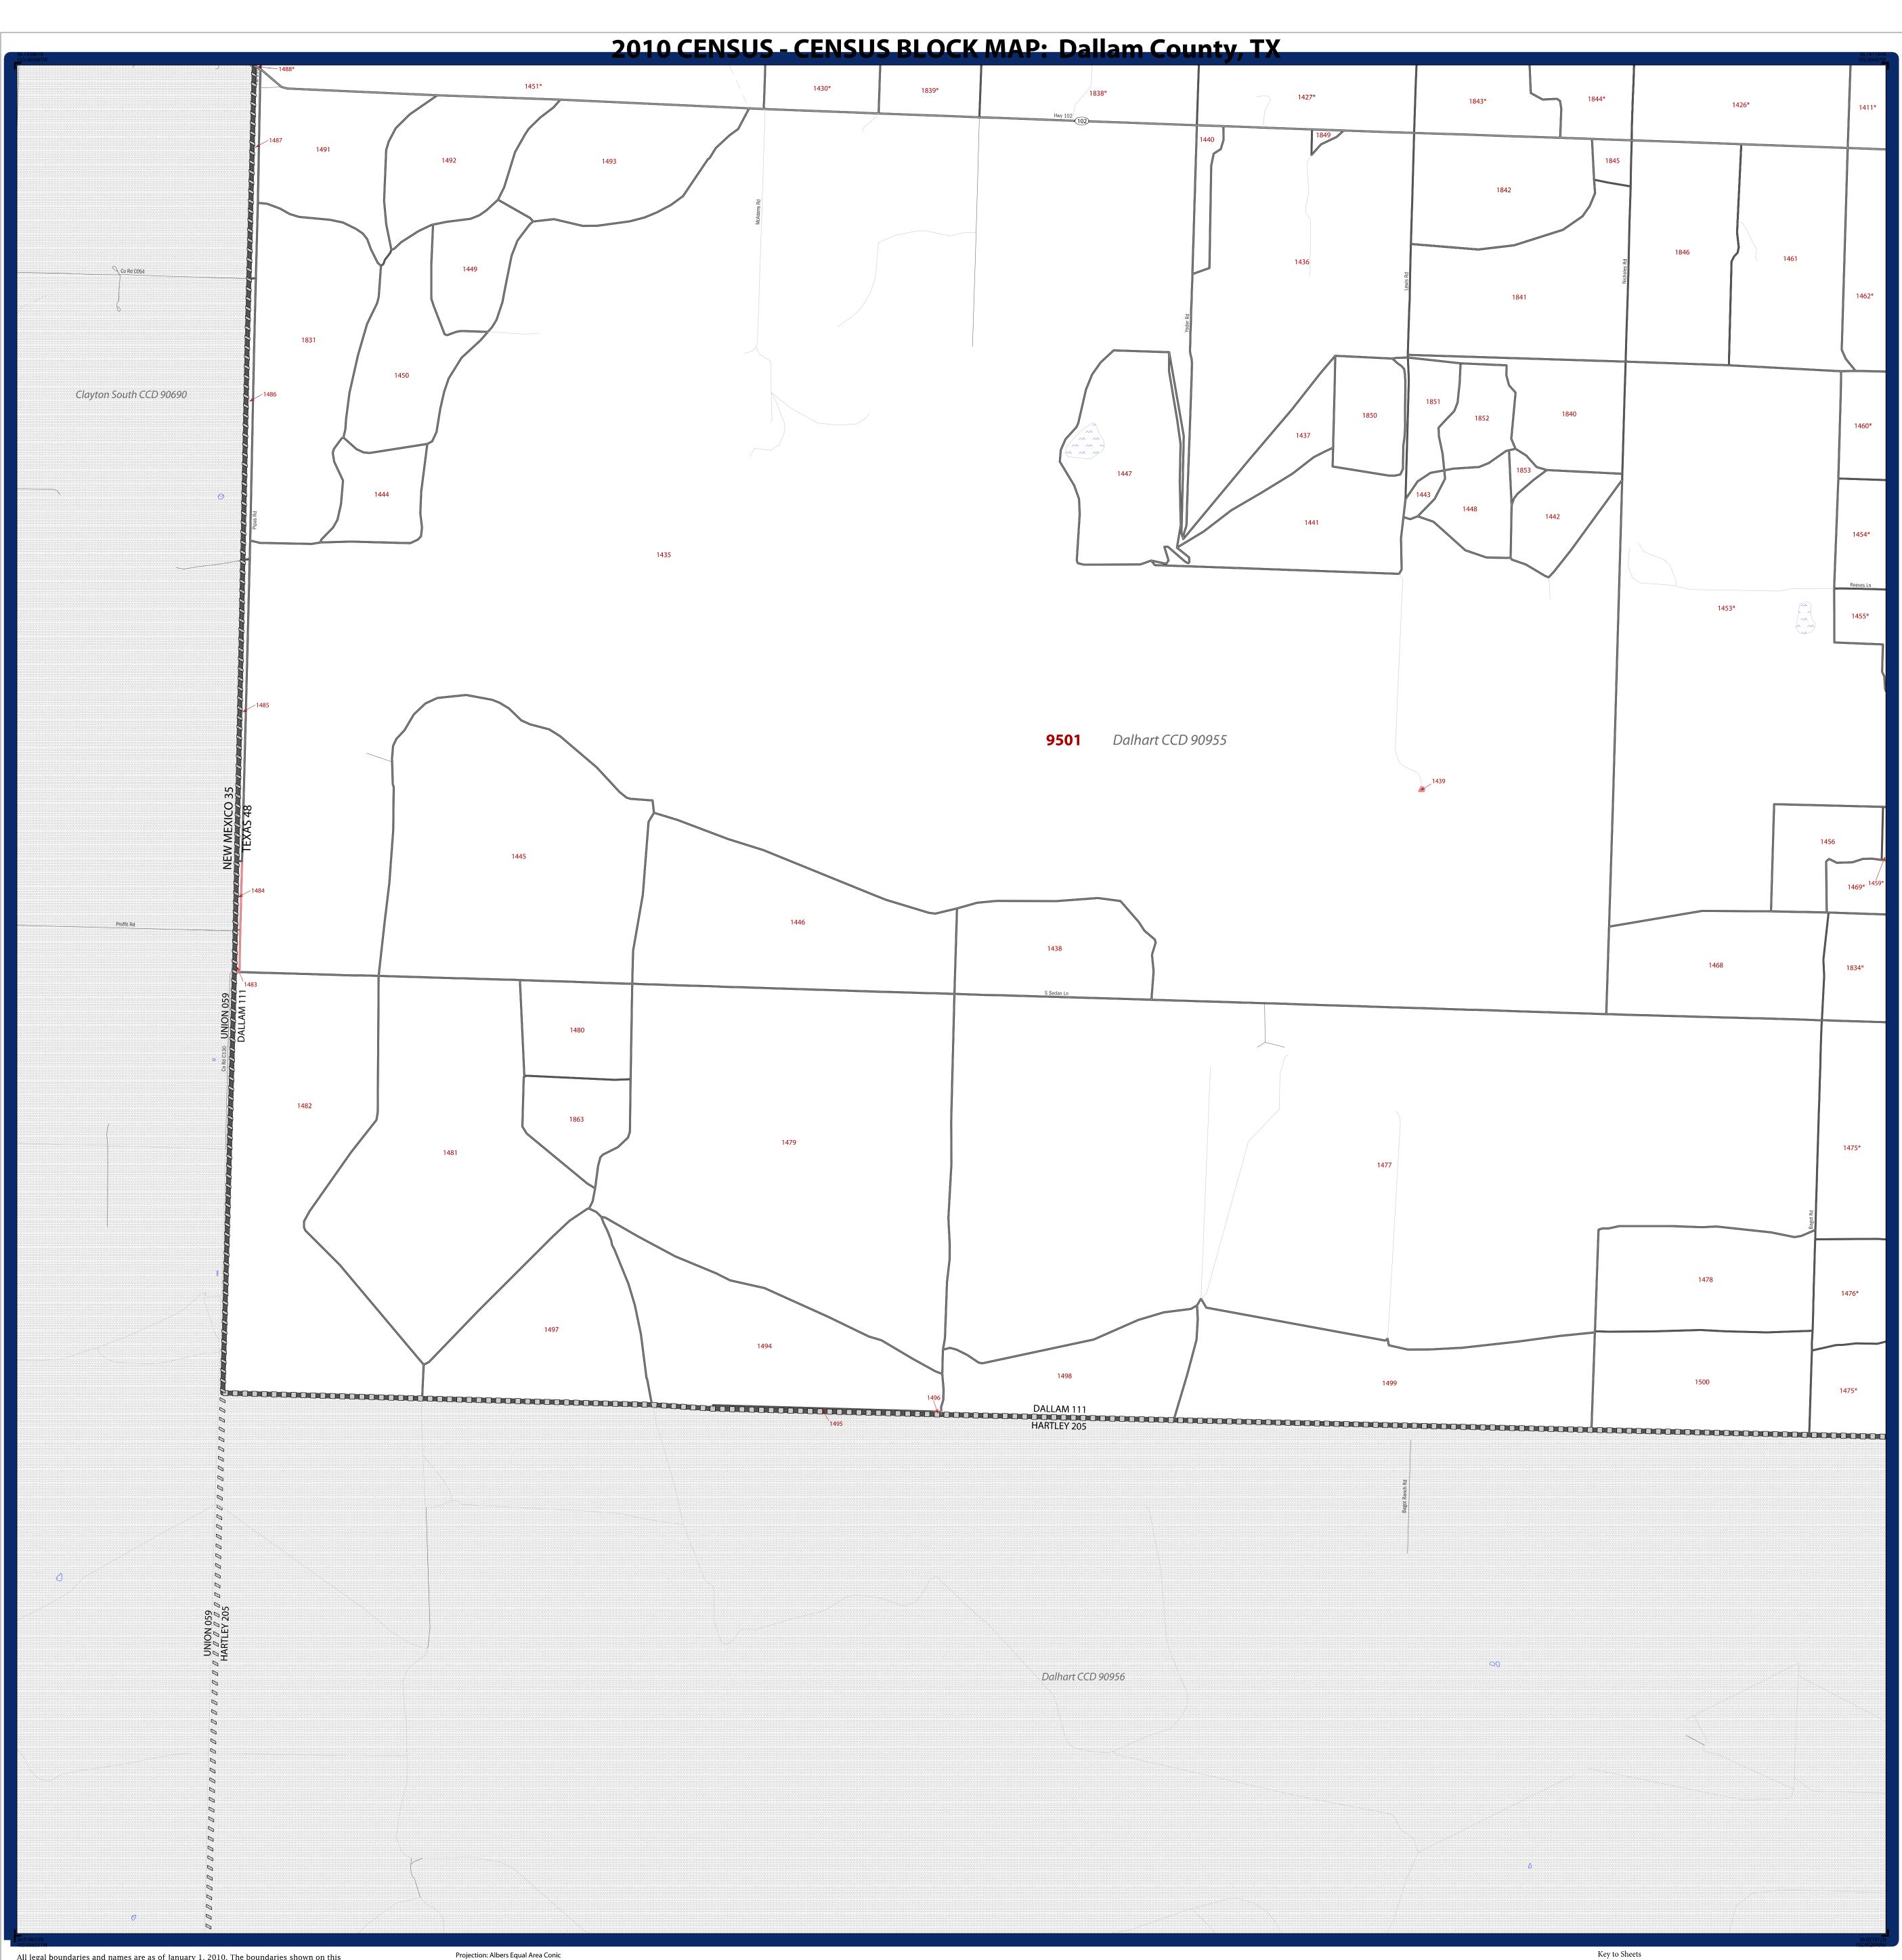

Sheet Location within Entity

PARENT SHEET 19 Total Sheets: 27 - Index Sheets: 1 - Parent Sheets: 24 - Inset Sheets: 2

NAME: Dallam County (111) ENTITY TYPE: County or statistically equivalent entity ST: Texas (48)

> Geographic Unit (GU) Block Map Series 2010 CENSUS BLOCK MAP (PARENT) - County 210048111019