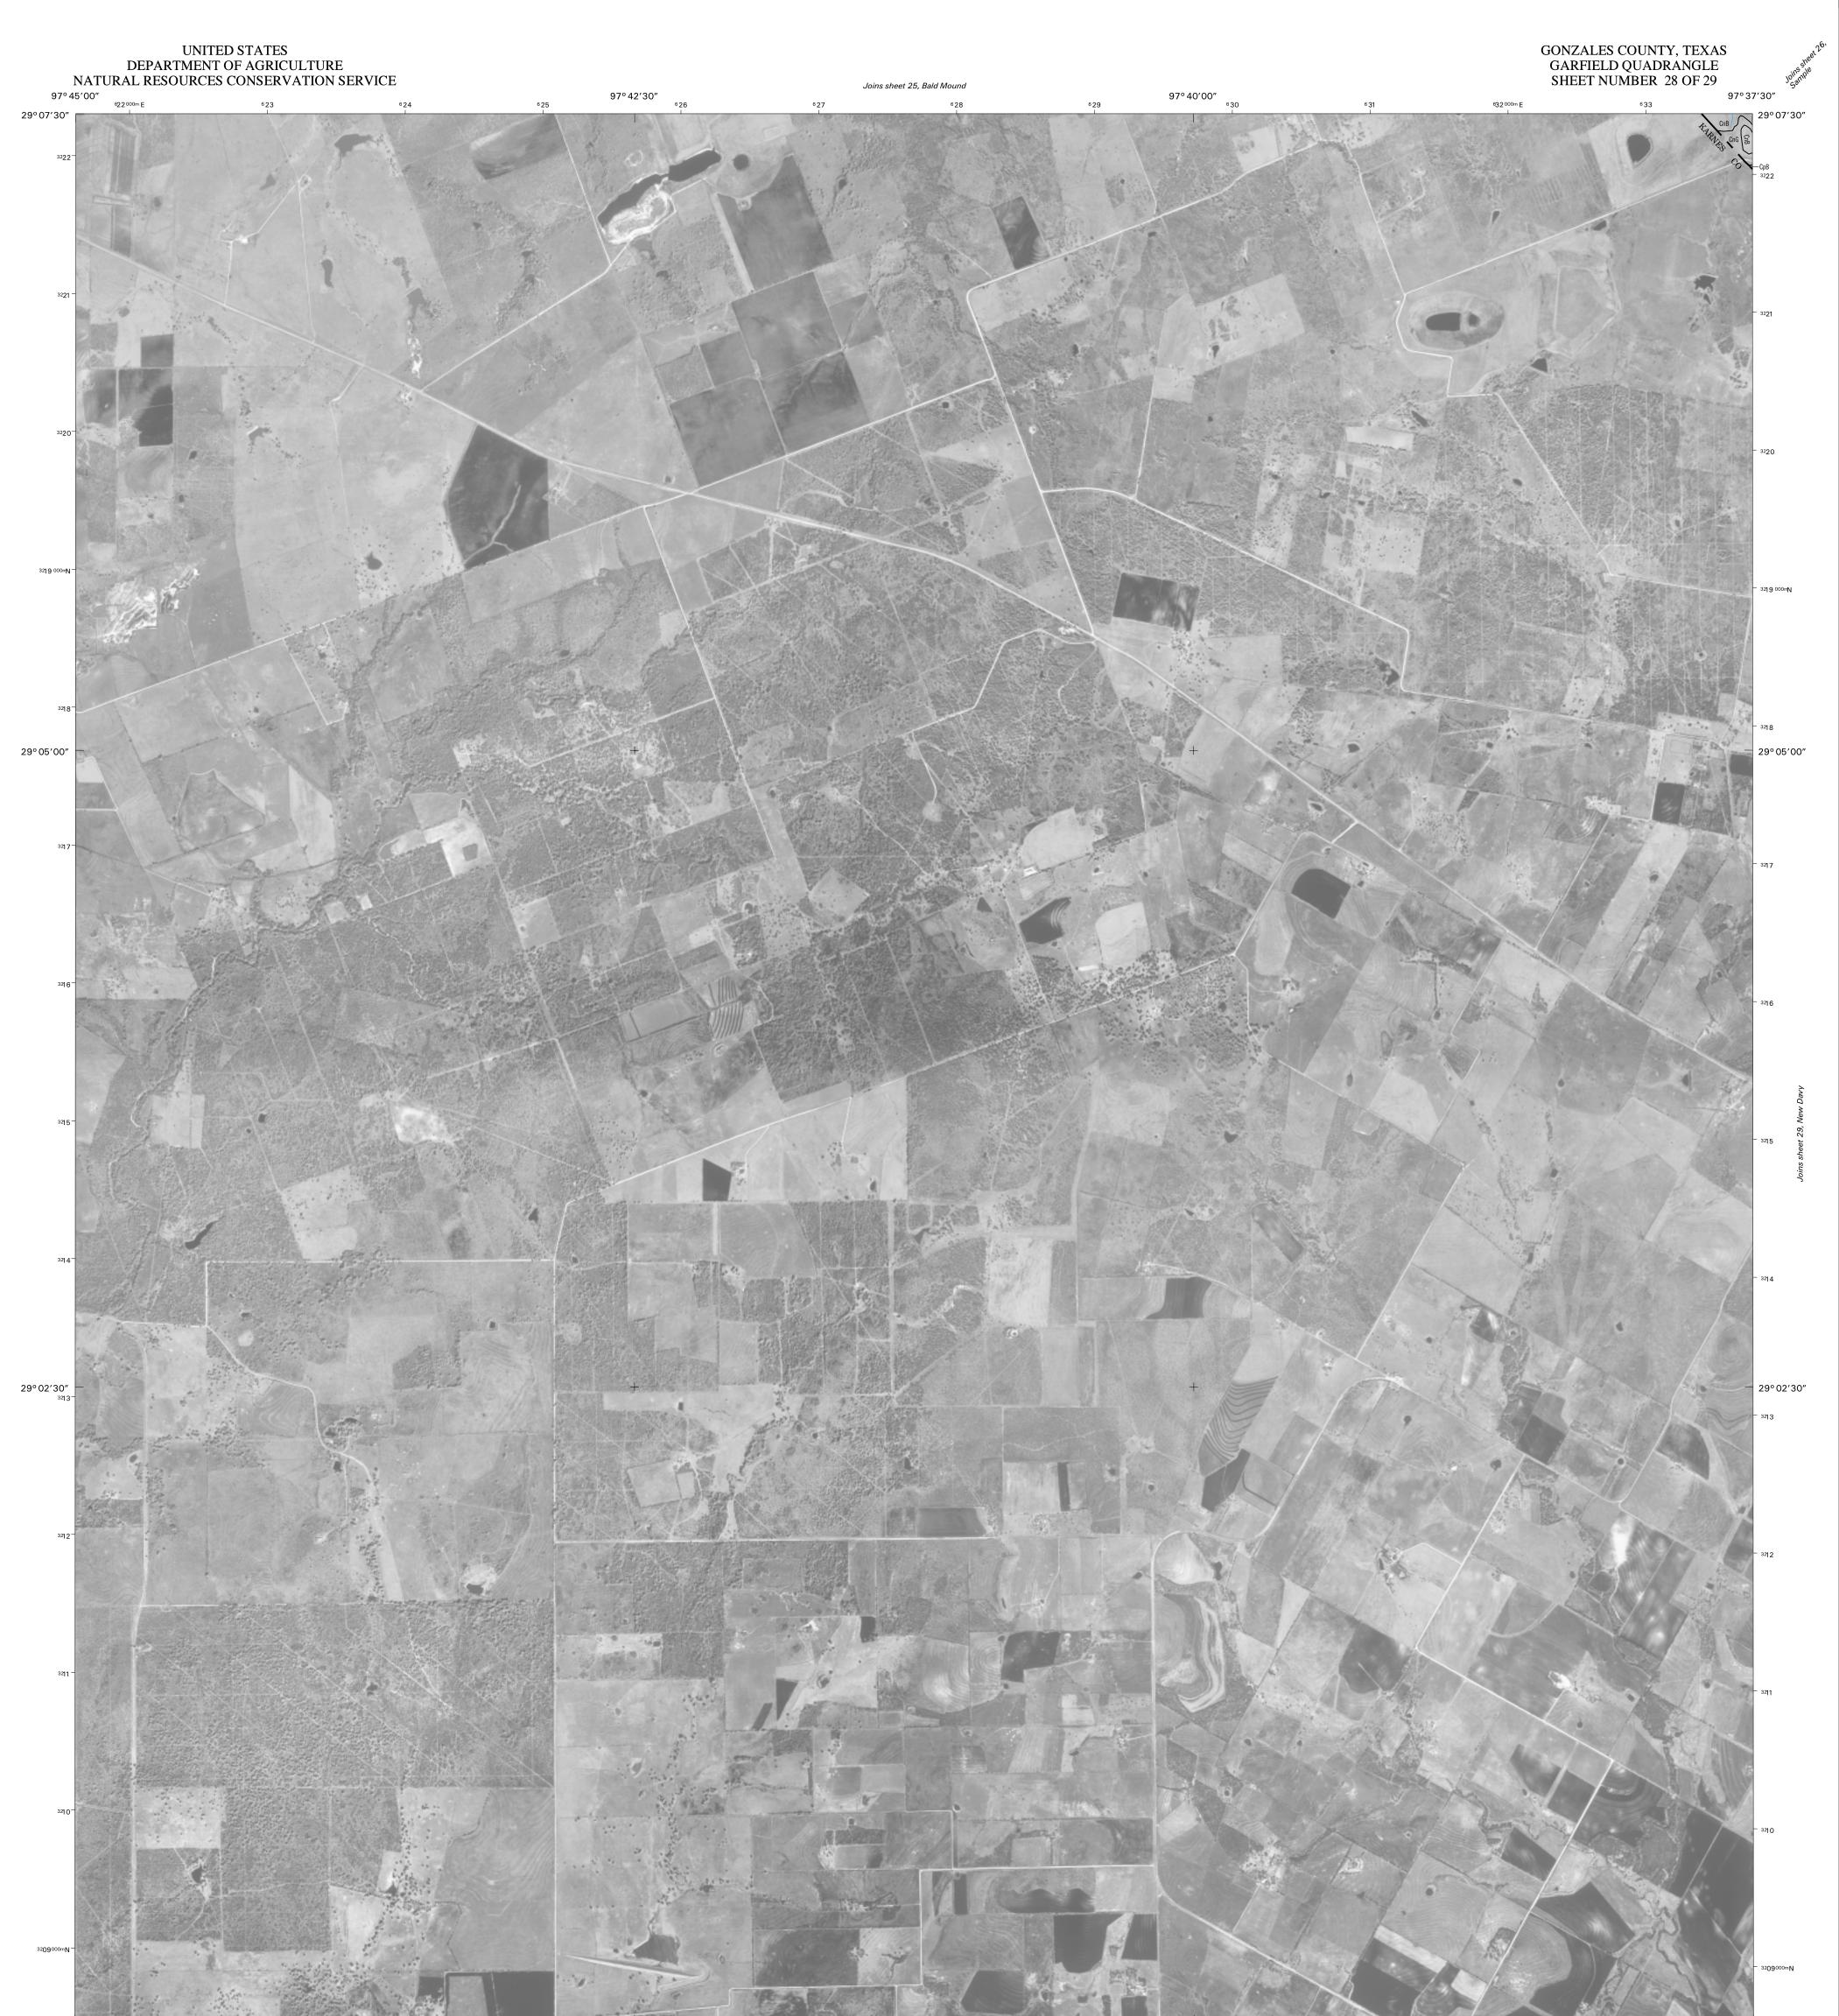

This soil survey was compiled by the U.S. Department of Agriculture, Natural Resources Conservation Service. Base maps are orthophotographs prepared by the U.S. Department of Agriculture, Natural Resources Conservation Service, from 1995 aerial photography. Hydrography and Cultural layers were acquired from U.S. Department of Agriculture, Natural Resources Conservation Service. The hydrography and Cultural layers were edited to conform with features represented on the publication orthophotography and to enhance the clarity of the soils information.

North American Datum of 1983 (NAD83). GRS-80 Spheroid 1000-meter ticks: Universal Transverse Mercator, zone 14. Coordinate grid ticks and land division data, if shown, are approximately positioned. Digital data are available for this quadrangle.