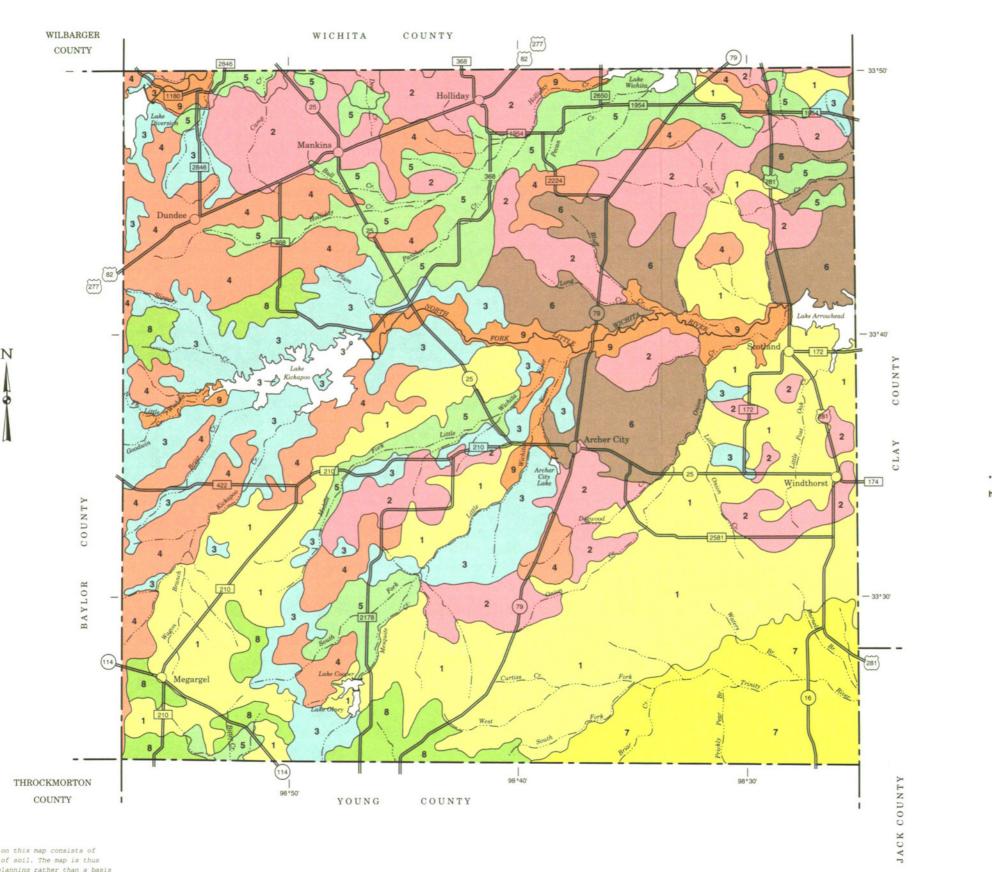

## SOIL LEGEND \*

1 Bluegrove - Jolly - Weswind

2 Kamay - Deandale

3 Vernon - Knoco

4 Tillman - Vernon

Winters - Deandale

Bluegrove - Kamay

Windthorst - Bonti - Darnell

8 Rotan - Tillman

9 Wheatwood - Mangum

\* The units on this legend are described in the text under the heading " General Soil Map Units. "

Compiled 1994

U.S. DEPARTMENT OF AGRICULTURE
SOIL CONSERVATION SERVICE
TEXAS AGRICULTURAL EXPERIMENT STATION
TEXAS STATE SOIL AND WATER CONSERVATION BOARD

## **GENERAL SOIL MAP**

ARCHER COUNTY, TEXAS

Each area outlined on this map consists of more than one kind of soil. The map is thus meant for general planning rather than a basis for decisions on the use of specific tracts.